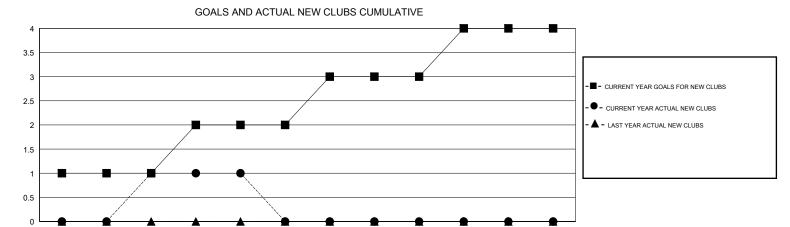

## District 316 A

GMT: LOCATION INDIA GMT CA

JUNE

| DROPPED CLUBS: 1  DROPPED MEMBERS | 33 CLUBS OF 53 ADDED 1 OR MORE NEW MEMBERS | GENDER DISTRIBUTION  MALE 1,729 (82  FEMALE 379 (17.9) | ŕ   |
|-----------------------------------|--------------------------------------------|--------------------------------------------------------|-----|
| DECEASED 1                        | CLICK HERE FOR CUMULATIVE                  | TOTAL FAMILY UNIT MEMBERS                              | 530 |
| CLUB CANCELLED 0                  | MEMBERSHIP DATA                            | FAMILY MEMBERO DAVING HALE                             | 309 |
| OTHER 50                          | <b>  </b>                                  | FAMILY MEMBERS PAYING HALF 30 DUES                     |     |
| TOTAL 51                          |                                            |                                                        |     |