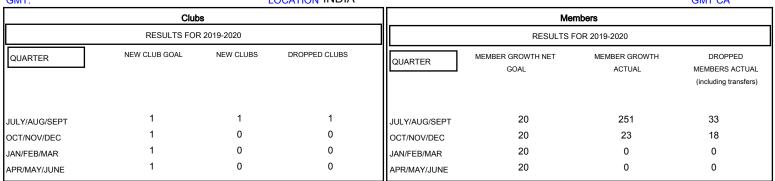

## District 316 A

GMT: LOCATION INDIA GMT CA

JUNE

| DROPPED CLUBS: 1  DROPPED MEMBERS | 33 CLUBS OF 53 ADDED 1 OR MORE NEW MEMBERS | GENDER DISTRIBUTION  MALE 1,729 (82  FEMALE 379 (17.9) | ŕ   |
|-----------------------------------|--------------------------------------------|--------------------------------------------------------|-----|
| DECEASED 1                        | CLICK HERE FOR CUMULATIVE                  | TOTAL FAMILY UNIT MEMBERS                              | 530 |
| CLUB CANCELLED 0                  | MEMBERSHIP DATA                            | FAMILY MEMBERO DAVING HALE                             | 309 |
| OTHER 50                          | <b>  </b>                                  | FAMILY MEMBERS PAYING HALF 30 DUES                     |     |
| TOTAL 51                          |                                            |                                                        |     |