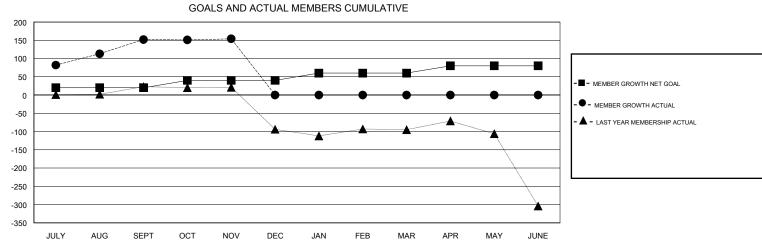

## District 316 A

GMT: LOCATION INDIA GMT CA

JUNE

| DROPPED CLUBS: 1  DROPPED MEMBERS | 33 CLUBS OF 53 ADDED 1 OR MORE NEW MEMBERS | GENDER DISTRIBUTION  MALE 1,729 (82  FEMALE 379 (17.9) | ŕ   |
|-----------------------------------|--------------------------------------------|--------------------------------------------------------|-----|
| DECEASED 1                        | CLICK HERE FOR CUMULATIVE                  | TOTAL FAMILY UNIT MEMBERS                              | 530 |
| CLUB CANCELLED 0                  | MEMBERSHIP DATA                            | FAMILY MEMBERO DAVING HALE                             | 309 |
| OTHER 50                          | <b>  </b>                                  | FAMILY MEMBERS PAYING HALF 30 DUES                     |     |
| TOTAL 51                          |                                            |                                                        |     |